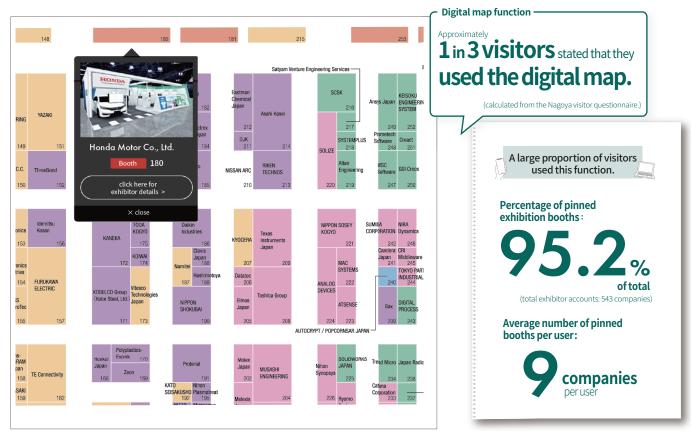

#### Utilization of new functions: digital map

In 2023, we added a function that enables the creation of a visit list for the in-person events from search results for favorite technologies and products. Companies on a visit list can be added to a digital map before visiting the in-person exposition.