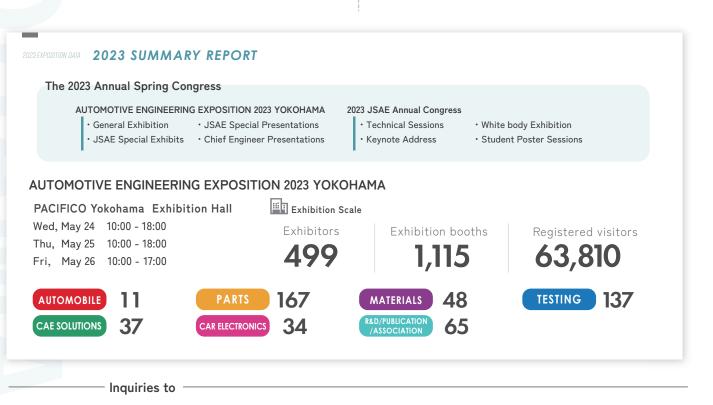

These expositions are held on an unprecedented scale and attract exhibitors from every part of the automotive supply chain.

In 2023, the online expositions (stages 1 and 2) featured 543 companies and attracted the participation of more than 100,000 registered visitors.