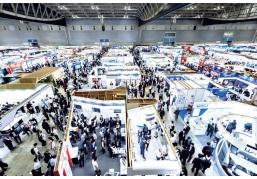

### 500 exhibitors and at least 100,000 registered visitors are expected. Japan's largest online exposition

This will be the fourth online Automotive Engineering Exposition since it began in 2021. Both the 2024 Yokohama and Nagoya expositions will be hybrid events featuring online expositions held simultaneously with in-person exhibitions.

These expositions are held on an unprecedented scale and attract exhibitors from every part of the automotive supply chain.

In 2023, the online expositions (stages 1 and 2) featured 543 companies and attracted the participation of more than 100,000 registered visitors.