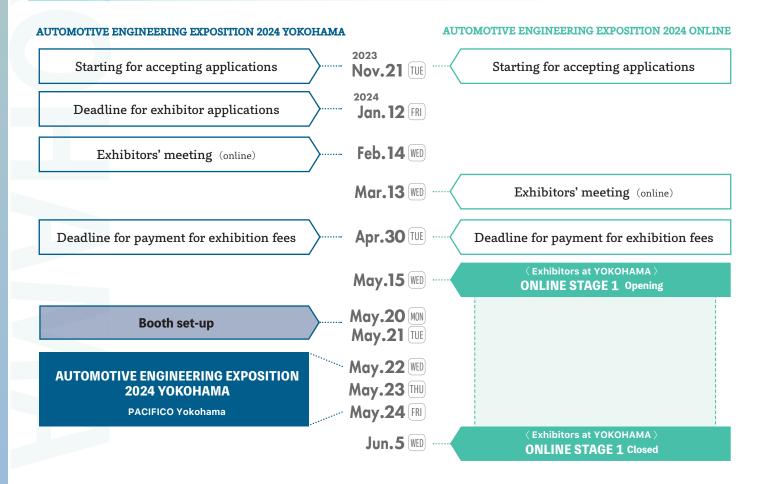

#### Schedule

#### Payment deadline for exhibition fees Tuesday, April 30, 2024

\* To withdraw from an exposition, please notify the Exposition Management Coordinator in writing.

Cancellation/change fees shall occur based on the Exhibitors' Agreement.

| Deadline                                 | Cancellation fee       |  |
|------------------------------------------|------------------------|--|
| Sat., Jan 13 - Tue., Feb 13 2024         | 50% of exhibition fee  |  |
| On or after Wednesday, February 14, 2024 | 100% of exhibition fee |  |