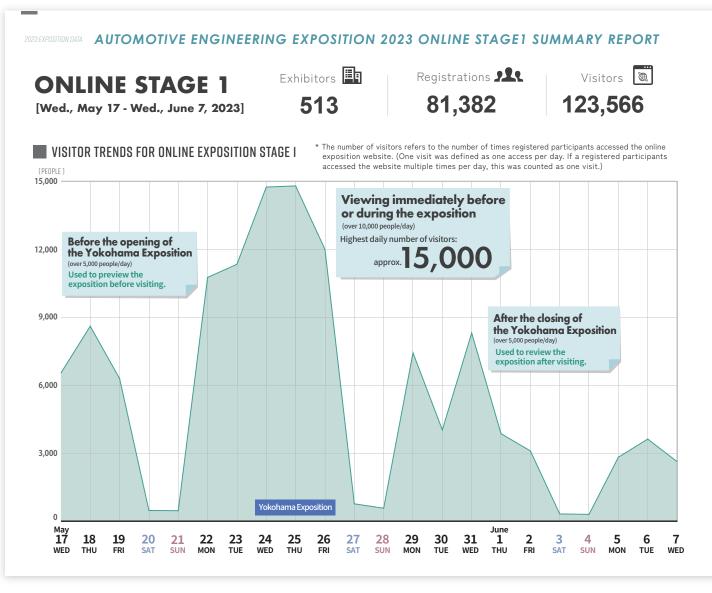

### 500 exhibitors and at least 100,000 registered visitors are expected. Japan's largest online exposition

This will be the fourth online Automotive Engineering Exposition since it began in 2021. Both the 2024 Yokohama and Nagoya expositions will be hybrid events featuring online expositions held simultaneously with in-person exhibitions.

These expositions are held on an unprecedented scale and attract exhibitors from every part of the automotive supply chain.

In 2023, the online expositions (stages 1 and 2) featured 543 companies and attracted the participation of more than 100,000 registered visitors.

Starting in 2023, the online expositions have opened a week before the in-person expositions. This gave many people the opportunity to use a range of pre-prepared tools and functions to help connect them with exhibitors before the events. The online expositions were also used by visitors to help them look back on the events after the end of the in-person expositions. In 2024, the aim is to further develop the online expositions as a forum for encouraging networking between exhibitors and visitors.